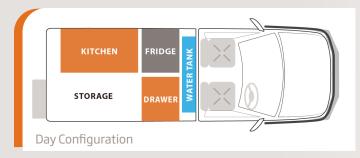

#### **Vehicle Plan**

## **Kitchen Specifications**

- In-built kitchen unit with fold down table
- Two burner stove
- Two gas bottles (2kg each)
- · LED lighting over kitchen unit
- 40 Litre Engel fridge
- 80 Litre water tank
- Fire extinguisher
- · USB charging points above kitchen unit
- Dry food pantry
- Crockery, cutlery, saucepans, frypan
- Wine glasses, cups, mugs
- Stay sharp knife, grater, wooden spoon, tongs
- Can opener, potato peeler, scissors
- Kettle
- · Chopping board, colander
- Dish washing essentials
- Dish washing bowl, draining board