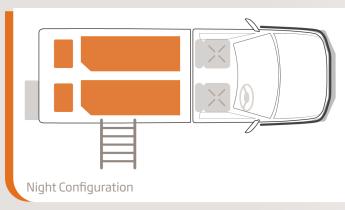

#### **Vehicle Plan**

## **Camping Specifications**

- Two person James Baroud Roof Top Tent (Bed size 1.98m x 1.4m)
- Satellite emergency beacon
- Two tables
- Two comfortable camping chairs
- Portable camp shower
- LED lighting with remote control
- Power cord
- Bucket
- Mallet
- Power management system (for fridge, lights, chargers)
- 270 degree awning for shade/shelter
- · Pillows, sheet, blanket, doona, doona cover
- Towels for each passenger
- · Large storage area in canopy
- Shovel
- First-aid kit
- Tool kit
- Step ladder
- Water hose
- Awning straps and pegs