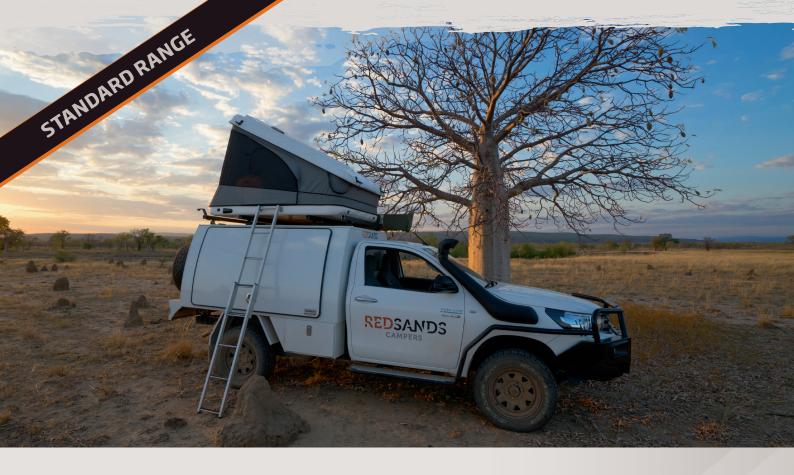

# **Two Person 4WD Campers**

RedSands Campers offers a robust and easy to use camping product to experience the great outdoors. The design of these campers is based on years of camping experience and nothing has been forgotten. Travellers only need to pack their clothes and food, and they are free to explore the best locations Australia has to offer.

### **Vehicle Specifications**

- Toyota Hilux 4WD (4+ years old)
- Single cab
- Automatic transmission
- · Turbo diesel engine
- High and low range four wheel drive
- Air conditioning
- 10-12 Litres per 100km fuel consumption
- 142 Litre long-range fuel tank
- · Power steering
- 5 star ANCAP safety rating
- All terrain tyres
- Two spare tyres
- USB input
- Satellite navigation system (GPS unit)

- 4WD map and atlas
- Overall length 5.2m
- Overall height 2.6m
- Overall width 2.0m
- Upgraded off-road suspension
- Snorkel
- Dual battery system
- · Under bonnet air compressor
- Bull bar
- 24 hour roadside assistance
- Reversing camera
- High visibility side mirrors
- Bluetooth audio