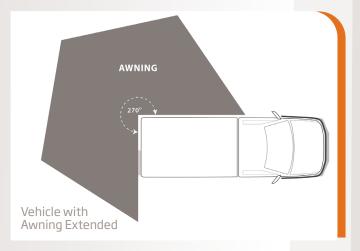

#### **Vehicle Plan**

## **Camping Specifications**

- Two person James Baroud Roof Top Tent (Bed size 1.98m x 1.4m)
- Satellite emergency beacon
- Two tables
- Two comfortable camping chairs
- Portable camp shower
- LED lighting with remote control
- Power cord
- Bucket
- Mallet
- Power management system (for fridge, lights, chargers)
- 270 degree awning for shade/shelter
- · Pillows, sheet, blanket, doona, doona cover
- Towels for each passenger
- · Large storage area in canopy
- Shovel
- First-aid kit
- Tool kit
- Step ladder
- Water hose
- Awning straps and pegs