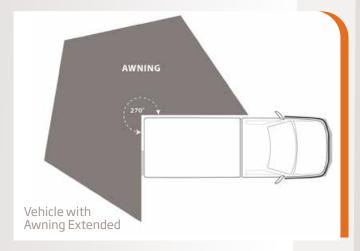

## **Camping Specifications**

- Two person James Baroud Roof Top Tent (Bed size 1.98m x 1.4m)
- Satellite emergency beacon
- Two tables
- Two comfortable camping chairs
- Portable camp shower
- LED lighting with remote control
- Power cord
- Bucket
- Mallet
- Utility light (12V)
- Power management system (for fridge, lights, chargers)
- 270 degree awning for shade/shelter
- Pillows, sheet, blanket, doona, doona cover
- Towels for each passenger
- · Large storage area in canopy
- Shovel
- · First-aid kit
- Tool kit
- Step ladder
- Water hose
- Awning straps and pegs