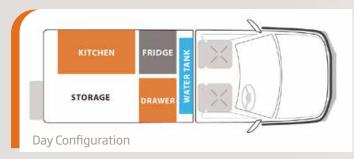

#### **Vehicle Plan**

## **Kitchen Specifications**

- In-built kitchen unit with fold down table
- Two burner stove
- Two gas bottles (2kg each)
- · LED lighting over kitchen unit
- 40 Litre Engel fridge
- 80 Litre water tank
- Fire extinguisher
- · USB charging points above kitchen unit
- Dry food pantry
- Crockery, cutlery, saucepans, frypan
- Wine glasses, cups, mugs
- Stay sharp knife, grater, wooden spoon, tongs
- Can opener, potato peeler, scissors
- Kettle
- · Chopping board, colander
- Dish washing essentials
- Dish washing bowl, draining board