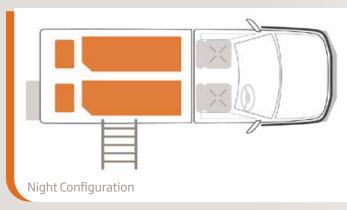

#### **Vehicle Plan**

## **Camping Specifications**

- Two person James Baroud Roof Top Tent (Bed size 1.98m x 1.4m)
- Satellite emergency beacon
- Two tables
- Two comfortable camping chairs
- Portable camp shower
- LED lighting with remote control
- Power cord
- Bucket
- Mallet
- Utility light (12V)
- Power management system (for fridge, lights, chargers)
- 270 degree awning for shade/shelter
- Pillows, sheet, blanket, doona, doona cover
- Towels for each passenger
- · Large storage area in canopy
- Shovel
- · First-aid kit
- Tool kit
- Step ladder
- Water hose
- Awning straps and pegs