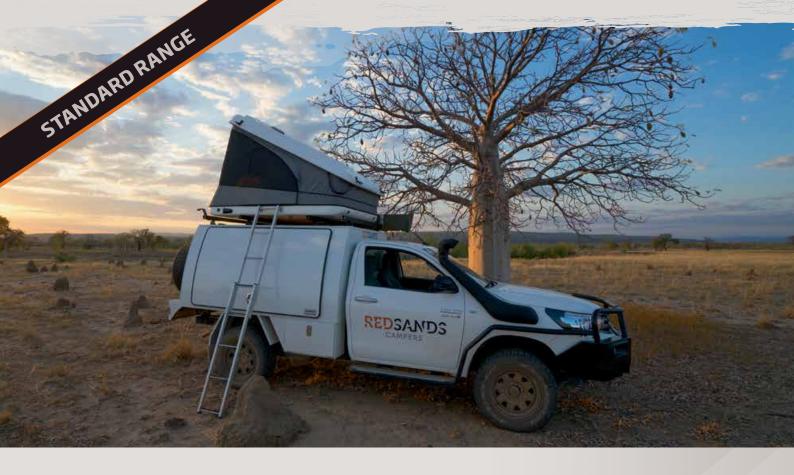

# **Two Person 4WD Campers**

RedSands Campers offers a robust and easy to use camping product to experience the great outdoors. The design of these campers is based on years of camping experience and nothing has been forgotten. Travellers only need to pack their clothes and food, and they are free to explore the best locations Australia has to offer.

## **Vehicle Specifications**

- Toyota Hilux 4WD (3-5 years old)
- Single cab
- Automatic transmission
- · Turbo diesel engine
- High and low range four wheel drive
- Air conditioning
- 10-12 Litres per 100km fuel consumption
- 142 Litre long-range fuel tank
- · Power steering
- 5 star ANCAP safety rating
- All terrain tyres
- Two spare tyres
- USB input
- Satellite navigation system (GPS unit)

- 4WD map and atlas
- Overall length 5.2m
- Overall height 2.6m
- Overall width 2.0m
- Upgraded off-road suspension
- Snorkel
- Dual battery system
- · Under bonnet air compressor
- Bull bar
- Recovery equipment
- 24 hour roadside assistance
- Reversing camera
- High visibility side mirrors
- Bluetooth audio