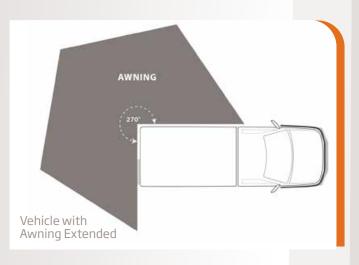

#### **Camping Specifications**

Night Configuration

- Two person James Baroud Roof Top Tent (Bed size 1.98m x 1.4m)
- Satellite emergency beacon
- Two tables
- Two comfortable camping chairs
- Portable camp shower
- LED lighting with remote control
- Power cord
- Bucket
- Mallet
- Utility light (12V)
- Power management system (for fridge, lights, chargers)
- 270 degree awning for shade/shelter
- Pillows, sheet, blanket, doona, doona cover
- Towels for each passenger
- Large storage area in canopy
- Shovel
- First-aid kit
- Tool kit
- Step ladder
- Water hose
- Awning straps and pegs