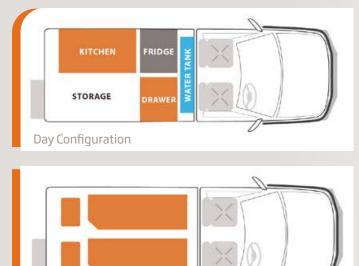

### **Vehicle Plan**

#### **Kitchen Specifications**

- In-built kitchen unit with fold down table
- Two burner stove
- Two gas bottles (2kg each)
- LED lighting over kitchen unit
- 40 Litre Engel fridge
- 80 Litre water tank
- Fire extinguisher
- USB charging points above kitchen unit
- Dry food pantry
- Crockery, cutlery, saucepans, frypan
- Wine glasses, cups, mugs
- Stay sharp knife, grater, wooden spoon, tongs
- Can opener, potato peeler, scissors
- Kettle
- Chopping board, colander
- Dish washing essentials
- Dish washing bowl, draining board