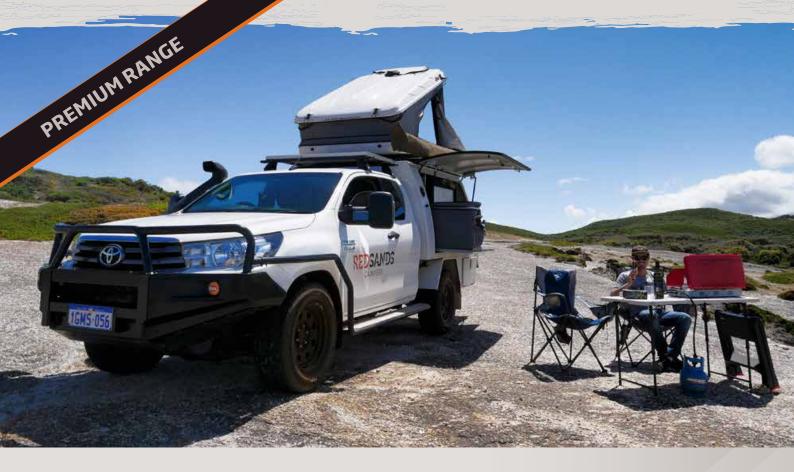

# RedSands Campers Two Person 4WD Campers

RedSands Campers offers a premium camping product to experience the great outdoors. The design of these campers is based on years of camping experience and nothing has been forgotten. Travellers only need to pack their clothes and food, and they are free to explore the best locations Australia has to offer.

#### **Vehicle Specifications**

- Toyota Hilux 4WD
- Automatic transmission
- Turbo diesel engine
- High and low range four wheel drive
- Air conditioning
- 10-12 Litres per 100km fuel consumption
- 142 Litre long-range fuel tank
- Power steering
- 5 star ANCAP safety rating
- All terrain tyres
- Two spare tyres
- USB input
- Satellite navigation system (GPS unit)
- 4WD map and atlas
- Overall length 5.2m

- Overall height 2.6m
- Overall width 2.0m
- Upgraded off-road suspension
- Snorkel
- UHF radio
- Dual battery system
- Solar panel
- Under bonnet air compressor
- Bull bar
- Recovery equipment
- 24 hour roadside assistance
- Reversing camera
- High visibility side mirrors
- Bluetooth audio

#### **Camping Specifications**

Night Configuration

- Two person James Baroud Roof Top Tent (Bed size 1.98m x 1.4m)
- Satellite emergency beacon
- Two tables
- Two comfortable camping chairs
- Portable camp shower
- LED lighting with remote control
- Power cord
- Bucket
- Mallet
- Utility light (12V)
- Power management system (for fridge, lights, chargers)
- 270 degree awning for shade/shelter
- Pillows, sheet, blanket, doona, doona cover
- Towels for each passenger
- Large storage area in canopy
- Shovel
- First-aid kit
- Tool kit
- Step ladder
- Water hose
- Awning straps and pegs

#### **Kitchen Specifications**

- In-built kitchen unit with fold down table
- Two burner stove
- Two gas bottles (2kg each)
- LED lighting over kitchen unit
- 40 Litre Engel fridge
- 80 Litre water tank
- Fire extinguisher
- USB charging points above kitchen unit
- Dry food pantry
- Crockery, cutlery, saucepans, frypan
- Wine glasses, cups, mugs
- Stay sharp knife, grater, wooden spoon, tongs
- Can opener, potato peeler, scissors
- Kettle
- Chopping board, colander
- Dish washing essentials
- Dish washing bowl, draining board